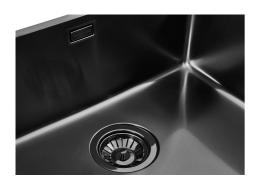

### Sink KE Gun Metal

Kitchen Sinks Code: 2157 856

#### **DETAILS**

| Coloring                                     | Gun Metal                                                                                            |
|----------------------------------------------|------------------------------------------------------------------------------------------------------|
| Edge/Installation Type                       | Undermount                                                                                           |
| Finish                                       | PVD                                                                                                  |
| Material                                     | AISI 304 stainless steel                                                                             |
| Texture                                      | Foster brushed                                                                                       |
| Base                                         | 80 cm                                                                                                |
| Dimensions                                   | 750 x 440 mm                                                                                         |
| Standard fittings                            | Fixing hooks, gasket, drain, overflow and siphon, boxed packing                                      |
| Mixer holes                                  | No standard holes                                                                                    |
| Texture  Base  Dimensions  Standard fittings | Foster brushed  80 cm  750 x 440 mm  Fixing hooks, gasket, drain, overflow and siphon, boxed packing |

| Built-in hole             | View technical data sheet                                                                                                                                                                                                                                                                                                                      |
|---------------------------|------------------------------------------------------------------------------------------------------------------------------------------------------------------------------------------------------------------------------------------------------------------------------------------------------------------------------------------------|
| Drainer                   | No                                                                                                                                                                                                                                                                                                                                             |
| Width                     | 75 cm                                                                                                                                                                                                                                                                                                                                          |
| Bowl dimension            | 710 x 400 mm                                                                                                                                                                                                                                                                                                                                   |
| Number of bowls           | 1 bowl                                                                                                                                                                                                                                                                                                                                         |
| Waste fitting             | 3,5" drain                                                                                                                                                                                                                                                                                                                                     |
| FEATURES                  |                                                                                                                                                                                                                                                                                                                                                |
| Basket 3,5" waste fitting | The drain is equipped with a large 3.5" drain, with the practical basket cap that prevents the discharge of solid parts.                                                                                                                                                                                                                       |
| Gun Metal                 | The Gun Metal finish is obtained by treating steel with a physical process called PVD (Phisical Vacuum Deposition) which deposits particles of noble metals on the surface. The result is a unique and refined aesthetic effect, and an improvement of the mechanical properties of the steel which is more resistant to impact and scratches. |
| High thickness            | Imm thick steel. A significant thickness, which guarantees the maximum sturdiness and durability.                                                                                                                                                                                                                                              |
| Perimetral overflow       | The overflow is always a security on the Foster sinks that prevents the overflow of water in case of oversights. The perimeter drain solution improves aesthetics thanks to its square and essential shape.                                                                                                                                    |
| Small radius              | Bowls with squared shapes with a modern design and an increased capacity, for a minimal aesthetics connected with an extreme practicity.                                                                                                                                                                                                       |