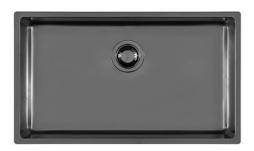

### Sink KE Gun Metal

Kitchen Sinks Code: 2157 856

#### **DETAILS**

| Coloring                                     | Gun Metal                                                                                            |
|----------------------------------------------|------------------------------------------------------------------------------------------------------|
| Edge/Installation Type                       | Undermount                                                                                           |
| Finish                                       | PVD                                                                                                  |
| Material                                     | AISI 304 stainless steel                                                                             |
| Texture                                      | Foster brushed                                                                                       |
| Base                                         | 80 cm                                                                                                |
| Dimensions                                   | 750 x 440 mm                                                                                         |
| Standard fittings                            | Fixing hooks, gasket, drain, overflow and siphon, boxed packing                                      |
| Mixer holes                                  | No standard holes                                                                                    |
| Texture  Base  Dimensions  Standard fittings | Foster brushed  80 cm  750 x 440 mm  Fixing hooks, gasket, drain, overflow and siphon, boxed packing |