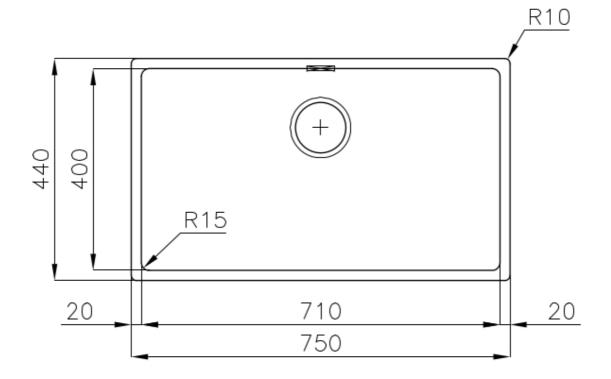

#### **DETAILS**

| Coloring                                     | Gun Metal                                                                                            |
|----------------------------------------------|------------------------------------------------------------------------------------------------------|
| Edge/Installation Type                       | Undermount                                                                                           |
| Finish                                       | PVD                                                                                                  |
| Material                                     | AISI 304 stainless steel                                                                             |
| Texture                                      | Foster brushed                                                                                       |
| Base                                         | 80 cm                                                                                                |
| Dimensions                                   | 750 x 440 mm                                                                                         |
| Standard fittings                            | Fixing hooks, gasket, drain, overflow and siphon, boxed packing                                      |
| Mixer holes                                  | No standard holes                                                                                    |
| Texture  Base  Dimensions  Standard fittings | Foster brushed  80 cm  750 x 440 mm  Fixing hooks, gasket, drain, overflow and siphon, boxed packing |

| Built-in hole             | View technical data sheet                                                                                                                                                                                                                                                                                                                      |
|---------------------------|------------------------------------------------------------------------------------------------------------------------------------------------------------------------------------------------------------------------------------------------------------------------------------------------------------------------------------------------|
| Drainer                   | No                                                                                                                                                                                                                                                                                                                                             |
| Width                     | 75 cm                                                                                                                                                                                                                                                                                                                                          |
| Bowl dimension            | 710 x 400 mm                                                                                                                                                                                                                                                                                                                                   |
| Number of bowls           | 1 bowl                                                                                                                                                                                                                                                                                                                                         |
| Waste fitting             | 3,5" drain                                                                                                                                                                                                                                                                                                                                     |
| FEATURES                  |                                                                                                                                                                                                                                                                                                                                                |
| Basket 3,5" waste fitting | The drain is equipped with a large 3.5" drain, with the practical basket cap that prevents the discharge of solid parts.                                                                                                                                                                                                                       |
| Gun Metal                 | The Gun Metal finish is obtained by treating steel with a physical process called PVD (Phisical Vacuum Deposition) which deposits particles of noble metals on the surface. The result is a unique and refined aesthetic effect, and an improvement of the mechanical properties of the steel which is more resistant to impact and scratches. |
| High thickness            | Imm thick steel. A significant thickness, which guarantees the maximum sturdiness and durability.                                                                                                                                                                                                                                              |
| Perimetral overflow       | The overflow is always a security on the Foster sinks that prevents the overflow of water in case of oversights. The perimeter drain solution improves aesthetics thanks to its square and essential shape.                                                                                                                                    |
| Small radius              | Bowls with squared shapes with a modern design and an increased capacity, for a minimal aesthetics connected with an extreme practicity.                                                                                                                                                                                                       |

#### **TECHNICAL DATA**