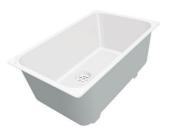

### Sink KE Gun Metal

Kitchen Sinks Code: 2157 856

#### **DETAILS**

| Coloring                                     | Gun Metal                                                                                            |
|----------------------------------------------|------------------------------------------------------------------------------------------------------|
| Edge/Installation Type                       | Undermount                                                                                           |
| Finish                                       | PVD                                                                                                  |
| Material                                     | AISI 304 stainless steel                                                                             |
| Texture                                      | Foster brushed                                                                                       |
| Base                                         | 80 cm                                                                                                |
| Dimensions                                   | 750 x 440 mm                                                                                         |
| Standard fittings                            | Fixing hooks, gasket, drain, overflow and siphon, boxed packing                                      |
| Mixer holes                                  | No standard holes                                                                                    |
| Texture  Base  Dimensions  Standard fittings | Foster brushed  80 cm  750 x 440 mm  Fixing hooks, gasket, drain, overflow and siphon, boxed packing |

| Built-in hole             | View technical data sheet                                                                                                                                                                                                                                                                                                                      |
|---------------------------|------------------------------------------------------------------------------------------------------------------------------------------------------------------------------------------------------------------------------------------------------------------------------------------------------------------------------------------------|
| Drainer                   | No                                                                                                                                                                                                                                                                                                                                             |
| Width                     | 75 cm                                                                                                                                                                                                                                                                                                                                          |
| Bowl dimension            | 710 x 400 mm                                                                                                                                                                                                                                                                                                                                   |
| Number of bowls           | 1 bowl                                                                                                                                                                                                                                                                                                                                         |
| Waste fitting             | 3,5" drain                                                                                                                                                                                                                                                                                                                                     |
| FEATURES                  |                                                                                                                                                                                                                                                                                                                                                |
| Basket 3,5" waste fitting | The drain is equipped with a large 3.5" drain, with the practical basket cap that prevents the discharge of solid parts.                                                                                                                                                                                                                       |
| Gun Metal                 | The Gun Metal finish is obtained by treating steel with a physical process called PVD (Phisical Vacuum Deposition) which deposits particles of noble metals on the surface. The result is a unique and refined aesthetic effect, and an improvement of the mechanical properties of the steel which is more resistant to impact and scratches. |
| High thickness            | Imm thick steel. A significant thickness, which guarantees the maximum sturdiness and durability.                                                                                                                                                                                                                                              |
| Perimetral overflow       | The overflow is always a security on the Foster sinks that prevents the overflow of water in case of oversights. The perimeter drain solution improves aesthetics thanks to its square and essential shape.                                                                                                                                    |
| Small radius              | Bowls with squared shapes with a modern design and an increased capacity, for a minimal aesthetics connected with an extreme practicity.                                                                                                                                                                                                       |