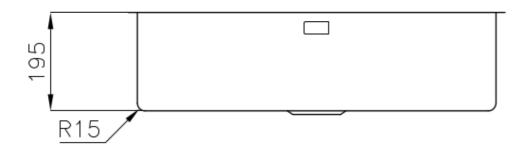

#### **DETAILS**

| Coloring                                     | Gun Metal                                                                                            |
|----------------------------------------------|------------------------------------------------------------------------------------------------------|
| Edge/Installation Type                       | Undermount                                                                                           |
| Finish                                       | PVD                                                                                                  |
| Material                                     | AISI 304 stainless steel                                                                             |
| Texture                                      | Foster brushed                                                                                       |
| Base                                         | 80 cm                                                                                                |
| Dimensions                                   | 750 x 440 mm                                                                                         |
| Standard fittings                            | Fixing hooks, gasket, drain, overflow and siphon, boxed packing                                      |
| Mixer holes                                  | No standard holes                                                                                    |
| Texture  Base  Dimensions  Standard fittings | Foster brushed  80 cm  750 x 440 mm  Fixing hooks, gasket, drain, overflow and siphon, boxed packing |

#### **TECHNICAL DATA**