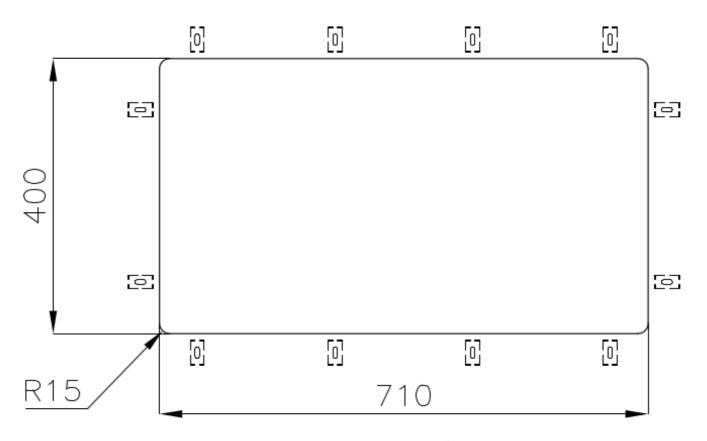

|
| Perimetral overflow       | The overflow is always a security on the Foster sinks that prevents the overflow of water in case of oversights. The perimeter drain solution improves aesthetics thanks to its square and essential shape.                                                                                                                                    |
| Small radius              | Bowls with squared shapes with a modern design and an increased capacity, for a minimal aesthetics connected with an extreme practicity.                                                                                                                                                                                                       |

#### **TECHNICAL DATA**

# Foster ==





### Foster ==



Cut out size Dimensioni per foratura top

#### **GALLERY**



## Foster ==

#### **OPTIONAL ACCESSORIES**



Cestello inox 8612 000



Glass chopping board 8631 300



HDPE Chopping board 8657 001



HPDE Twin chopping board 8644 101



8100 303 \* only in combination with the accessory 8644 101

Stainless steel plate rack



Stainless steel plate rack only usable in combination with the accessories 8644 003
8100 154



White basket 8612 100



**White bowl** 8153 100



Graters kit with ring-holder and food collection tray

8159 101 \* only in combination with the accessory 8644 101





Stainless steel perforated tray

8151 000

\* only in combination with the accessory 8644 101



Stainless steel plate rack

8100 201

#### **RECOMMENDED PAIRINGS**



Mixer Tap Omega Gun Metal

8497 85